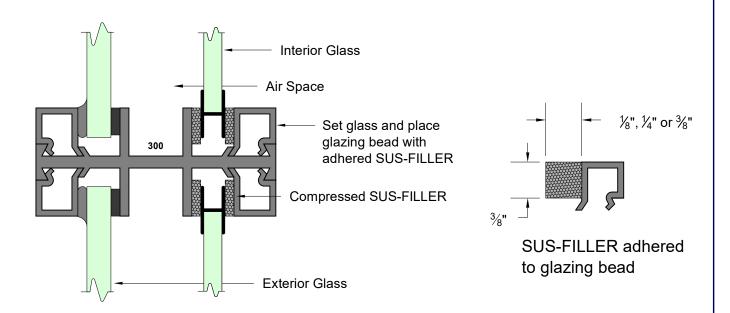

## SUS-FILLER

SUS FILLER is a single sided self adhesive foam tape that is ideally suited for glazing the interior glass of double or triple glazing (stained and protective glass). It is used instead of putty and allows the air space in between the double glazing to breathe. It is neither air nor water resistant and should never be used for exterior glazing. The tape is easily applied to the glazing bead or directly on to the lead or glass in the shop. The glass is "dry set" which makes for a simple, fast, clean and economical installation.

Available Sizes (Thickness X Width):  $\frac{1}{8}$ " X  $\frac{3}{8}$ ",  $\frac{1}{4}$ " X  $\frac{3}{8}$ ",  $\frac{3}{8}$ " x  $\frac{3}{8}$ "

## SUS-FILLER APPLICATION